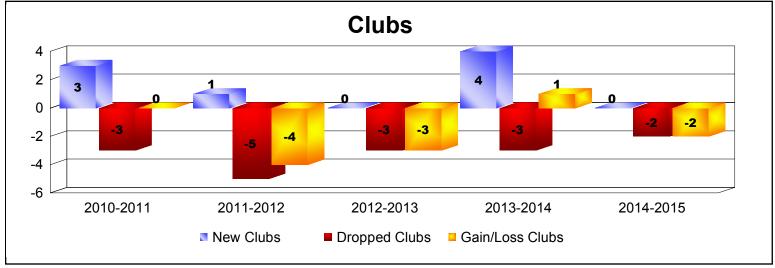

District 352 As of June 2015 Cumulative

| Year      | New<br>Clubs | Dropped<br>Clubs | Gain/<br>Loss<br>Clubs | New<br>Members | Charter<br>Members | Reinstate<br>Members | Transfer<br>Members | Total<br>Member<br>Added | Total<br>Members<br>Dropped | Gain/<br>Loss<br>Members |
|-----------|--------------|------------------|------------------------|----------------|--------------------|----------------------|---------------------|--------------------------|-----------------------------|--------------------------|
| 2010-2011 | 3            | -3               | 0                      | 124            | 70                 | 1                    | 6                   | 201                      | -255                        | -54                      |
| 2011-2012 | 1            | -5               | -4                     | 85             | 20                 | 37                   | 3                   | 145                      | -389                        | -244                     |
| 2012-2013 | 0            | -3               | -3                     | 151            | 18                 | 34                   | 1                   | 204                      | -190                        | 14                       |
| 2013-2014 | 4            | -3               | 1                      | 132            | 145                | 11                   | 5                   | 293                      | -200                        | 93                       |
| 2014-2015 | 0            | -2               | -2                     | 86             | 0                  | 1                    | 1                   | 88                       | -100                        | -12                      |
| Average   | 2            | -3               | -2                     | 116            | 51                 | 17                   | 3                   | 186                      | -227                        | -41                      |