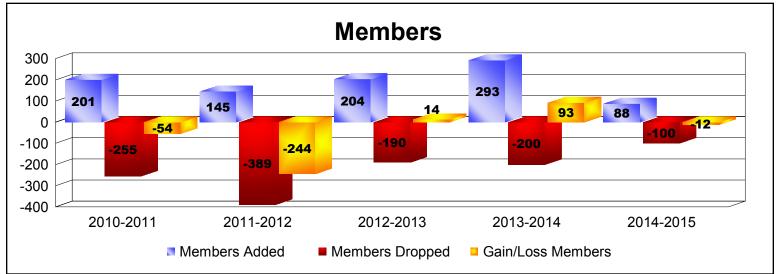

District 352 As of June 2015 Cumulative

| Year      | New<br>Clubs | Dropped<br>Clubs | Gain/<br>Loss<br>Clubs | New<br>Members | Charter<br>Members | Reinstate<br>Members | Transfer<br>Members | Total<br>Member<br>Added | Total<br>Members<br>Dropped | Gain/<br>Loss<br>Members |
|-----------|--------------|------------------|------------------------|----------------|--------------------|----------------------|---------------------|--------------------------|-----------------------------|--------------------------|
| 2010-2011 | 3            | -3               | 0                      | 124            | 70                 | 1                    | 6                   | 201                      | -255                        | -54                      |
| 2011-2012 | 1            | -5               | -4                     | 85             | 20                 | 37                   | 3                   | 145                      | -389                        | -244                     |
| 2012-2013 | 0            | -3               | -3                     | 151            | 18                 | 34                   | 1                   | 204                      | -190                        | 14                       |
| 2013-2014 | 4            | -3               | 1                      | 132            | 145                | 11                   | 5                   | 293                      | -200                        | 93                       |
| 2014-2015 | 0            | -2               | -2                     | 86             | 0                  | 1                    | 1                   | 88                       | -100                        | -12                      |
| Average   | 2            | -3               | -2                     | 116            | 51                 | 17                   | 3                   | 186                      | -227                        | -41                      |